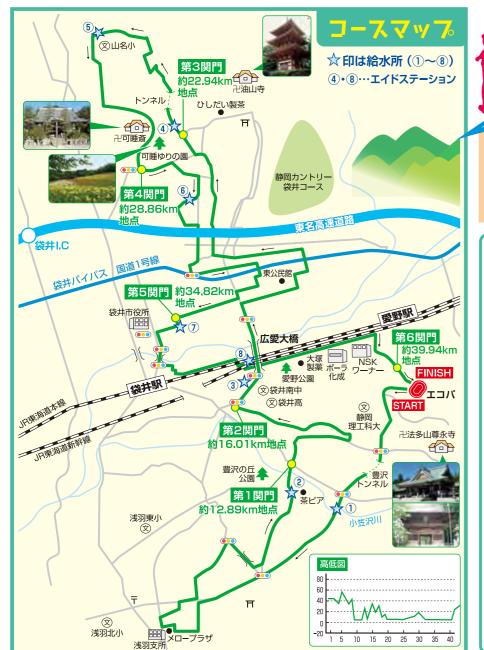

### 応援バスのお知らせ

広愛大橋(16.5km地点)で応援する 方のために応援バスをご用意します。 ご希望の方は当日、総合案内にお申し出 ください。(応援 9:40~11:10 予定)

### フィニッシュ後はご褒美の あま~いメロンを食べよう〉

完走後は果物の王様「クラウンメロン」が食べられます。 フルマラソンと10kmは50位ごとに飛び賞としてクラウンメロンが当たります。 関門を通過できなかった方にもメロンサービスを行います。

袋井有数の観光スポット「遠州三山」を巡る景色の変化に富んだコースになってい

ます! コース上には小中学生の吹奏楽やマーチング・市民太鼓などの沿道応援を目

一杯浴びて走れます。今年も制限時間は6時間。初マラソン挑戦者も大歓迎です!

# エイドステーションを楽しもう

フルマラソンのコース上にはイチゴやミカンに加え、

毎年好評の袋井銘菓を今年も用意して、エイドステーションにておもてなしします! また、ランナーにとって嬉しい5km地点ごとに給水ポイントを設置しております。

⑤天候その他により、競技の中止・競技時間の変更をすることがあります。

⑥地震・風水害・降雪・事故・事件・疫病等による開催縮小・中止の場合も参加料は返 金いたしません。

⑦フルマラソンの制限時間は6時間とし、関門を設置します。指定時間までに関門を通過 できない場合には、競技を続行できません。

第1 閏門 12 89km 协占 1時間54分(11時04分) 2時間22分(11時32分) 第2関門 3時間19分(12時29分) 第3関門 22 94km批占 第4関門 4時間10分(13時20分) 28.86km地点 第5閏門 34.82km地点 5時間01分(14時11分) 第6関門 39.94km地点 5時間44分(14時54分